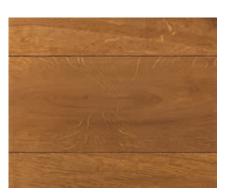

## AQUAPAD

**BLACK 6464** *finished with:* 2 Coats FORTICO 1C SATIN 7577

WENGE 6470 finished with: 2 Coats FORTICO 1C SATIN 7577

**CHERRY 6468** *finished with:* 2 Coats FORTICO 1C SATIN 7577

WALNUT 6469 finished with: 2 Coats FORTICO 1C SATIN 7577