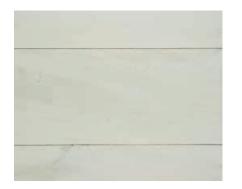

GINGER 6474 finished with: 2 Coats OCULTO 7211

PRALINE 6471 finished with: 2 Coats OCULTO 7211

**VANILLA 6472** finished with: 2 Coats OCULTO 7211

**WHITE 6363** finished with: 2 Coats OCULTO 7211

9

To finish Aquapad with a waterbased Ciranova oil or lacquer, 10% Hardener Aquapad needs to be added to the Aquapad